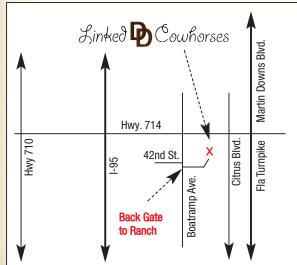

## Please Use **Boatramp Road Entrance**

### DEBBIE HENDRY

Home 772-781-4359 Cell 772-260-9502

ENTRANCE: 4181 Boatramp Rd., 1 Road West of Citrus Blvd. on Hwy 714